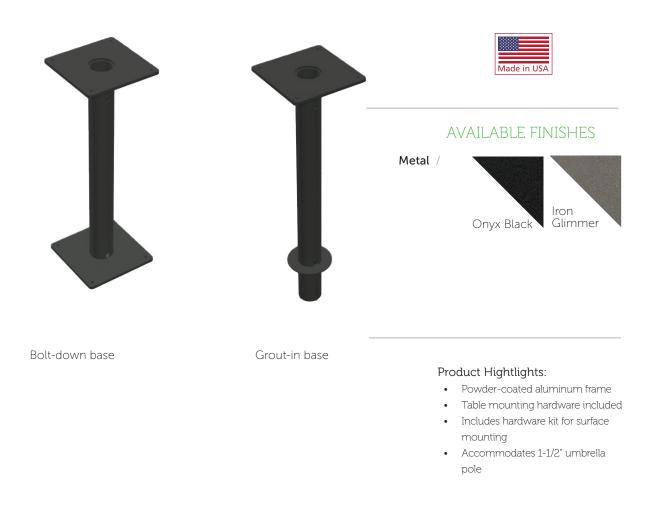

## Aurora Outdoor Table Bases

Steel / 5 Year Structural Warranty / 1 Year Finish Warranty /

Bolt-down base keep your outdoor space neat and tidy with this bolt-down dining height table base. It works with Aurora outdoor table tops, and it's easy to install, so you'll have a new table in minutes. Choose from two colors to match the rest of your Aurora outdoor furniture. The Aurora grout-in table base is a versatile dining height table base that fits all Aurora outdoor table tops and provides a sturdy foundation for your outdoor dining space. Comes in your choice of two colors.

## Table Bases / Table and surface mounting hardware includeed

|           | Onyx Black | Iron Glimmer |                       |           |          |
|-----------|------------|--------------|-----------------------|-----------|----------|
| Bolt-Down | 70609AL03  | 70609AL02    | 18″w x 18″l x 28.25″h | 29 lbs ea | 1 pc/ctn |
| Grout-In  | 70709AL03  | 70709AL02    | 11″w x 11″l x 34.25″h | 25 lbs ea | 1 pc/ctn |