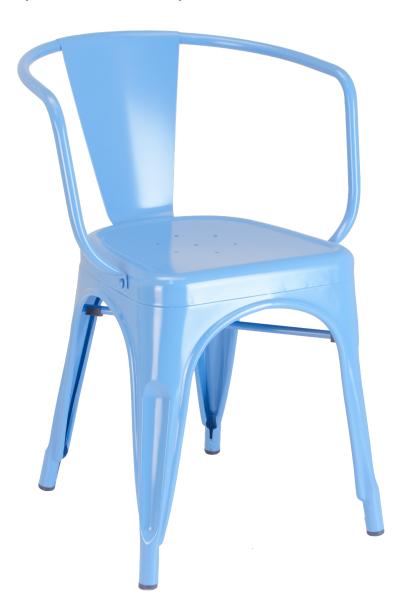

## Calais Arm Chair

Steel Frame / 1 Year Warranty / Matching Side Chair & Barstool Styles Available / Indoor Use Only

The Calais Armchair is a comfortable chair that adds a touch of style to any setting. Its powder coated steel frame is available in 5 standard finishes, so it will go with any decor. This armchair is for indoor use only and has been tested for durability.

## Product Hightlights:

- Steel frame
- Available in 5 standard powdercoat finishes
- Manufactured and tested for commercial use
- Fully assembled
- Other colors available with minimum quantity requirements email for more information SalesSupport@plymold.com