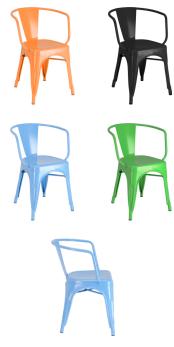

## Product Hightlights:

- Steel frame
- Available in 5 standard powdercoat finishes
- Manufactured and tested for commercial use
- Fully assembled
- Other colors available with minimum quantity requirements email for more information SalesSupport@plymold.com

## Arm Chair /

| Black            | C8311BK | 20.25"w x 19"d x 28.5"h | 11 lbs ea   | 4 pc/ctn |
|------------------|---------|-------------------------|-------------|----------|
| Green            | C8311GR | 20.25"w x 19"d x 28.5"h | 11 lbs ea   | 4 pc/ctn |
| Orange           | C8311OR | 20.25"w x 19"d x 28.5"h | 11 lbs ea   | 4 pc/ctn |
| Blue             | C8311BL | 20.25"w x 19"d x 28.5"h | 11 lbs ea   | 4 pc/ctn |
| Matte clear coat | C8311   | 20.25"w x 19"d x 28.5"h | 10.5 lbs ea | 4 pc/ctn |