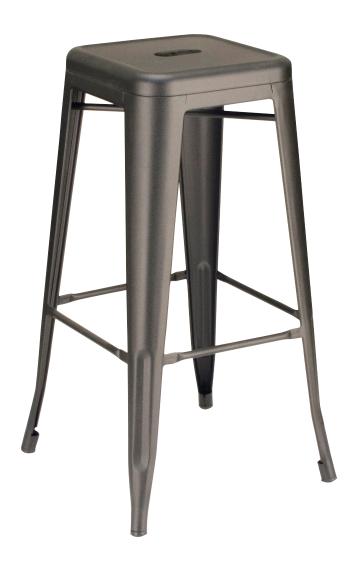

## Calais Series Backless Barstool

Our version of the classic french design can be painted in a variety of colors to meet your decor needs.

Steel Frame / 1 Year Warranty / Indoor use only / Matching Chair & Other Barstool Styles Available

## Product Hightlights:

- Steel frame
- Available in 5 standard powdercoat finishes
- Manufactured and tested for commercial use
- Stackable
- Fully assembled
- Other colors available with minimum quantity requirements email for more information SalesSupport@plymold.com

## Barstools /

| Black            | B8302BK | 16.5"w x 16.5"d x 29.5"h | 13 lbs ea | 4 pc/ctn |
|------------------|---------|--------------------------|-----------|----------|
| Green            | B8302GR | 16.5"w x 16.5"d x 29.5"h | 13 lbs ea | 4 pc/ctn |
| Orange           | B8302OR | 16.5"w x 16.5"d x 29.5"h | 13 lbs ea | 4 pc/ctn |
| Blue             | B8302BL | 16.5"w x 16.5"d x 29.5"h | 13 lbs ea | 4 pc/ctn |
| Matte Clear Coat | B8302   | 16.5"w x 16.5"d x 29.5"h | 11 lbs ea | 4 pc/ctn |