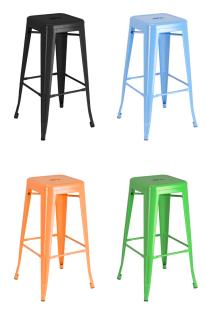

## Product Hightlights:

- Steel frame
- Available in 5 standard powdercoat finishes
- Manufactured and tested for commercial use
- Stackable
- Fully assembled
- Other colors available with minimum quantity requirements email for more information SalesSupport@plymold.com

## Barstools /

| Black            | B8302BK | 16.5"w x 16.5"d x 29.5"h | 13 lbs ea | 4 pc/ctn |
|------------------|---------|--------------------------|-----------|----------|
| Green            | B8302GR | 16.5"w x 16.5"d x 29.5"h | 13 lbs ea | 4 pc/ctn |
| Orange           | B8302OR | 16.5"w x 16.5"d x 29.5"h | 13 lbs ea | 4 pc/ctn |
| Blue             | B8302BL | 16.5"w x 16.5"d x 29.5"h | 13 lbs ea | 4 pc/ctn |
| Matte Clear Coat | B8302   | 16.5"w x 16.5"d x 29.5"h | 11 lbs ea | 4 pc/ctn |