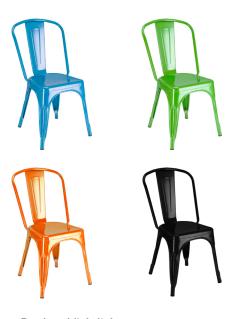

## Product Hightlights:

- Steel frame
- Available in 5 standard powdercoat finishes
- Manufactured and tested for commercial use
- Stackable to 4 high
- Fully assembled
- Other colors available with minimum quantity requirements email for more information SalesSupport@plymold.com

## Chairs /

| Black            | C8301BK | 17"w x 18.5"d x 34"h | 13 lbs ea | 4 pc/ctn |
|------------------|---------|----------------------|-----------|----------|
| Green            | C8301GR | 17"w x 18.5"d x 34"h | 13 lbs ea | 4 pc/ctn |
| Orange           | C8301OR | 17"w x 18.5"d x 34"h | 13 lbs ea | 4 pc/ctn |
| Blue             | C8301BL | 17"w x 18.5"d x 34"h | 13 lbs ea | 4 pc/ctn |
| Matte Clear Coat | C8301   | 17"w x 18.5"d x 34"h | 11 lbs ea | 4 pc/ctn |