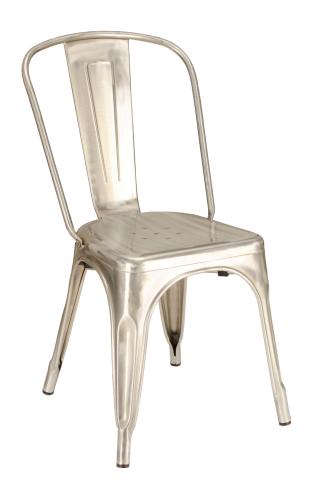

## Calais Chair

Steel Frame / 1 Year Warranty / Matching Arm Chair & Barstool Styles Available / Indoor Use Only

Our Calais dining chair is a classic French style that has been manufactured for commercial use. The powder coated steel frame comes in 5 standard finishes, and the elegant lines of this chair will add sophistication to any dining table. These versatile chairs are durable enough to withstand heavy use at restaurants, cafeterias and catered events.

## Product Hightlights:

- Steel frame
- Available in 5 standard powdercoat finishes
- Manufactured and tested for commercial use
- Stackable to 4 high
- Fully assembled
- Other colors available with minimum quantity requirements email for more information SalesSupport@plymold.com

## Chairs /

| Black            | C8301BK | 17"w x 18.5"d x 34"h | 13 lbs ea | 4 pc/ctn |
|------------------|---------|----------------------|-----------|----------|
| Green            | C8301GR | 17"w x 18.5"d x 34"h | 13 lbs ea | 4 pc/ctn |
| Orange           | C8301OR | 17"w x 18.5"d x 34"h | 13 lbs ea | 4 pc/ctn |
| Blue             | C8301BL | 17"w x 18.5"d x 34"h | 13 lbs ea | 4 pc/ctn |
| Matte Clear Coat | C8301   | 17"w x 18.5"d x 34"h | 11 lbs ea | 4 pc/ctn |