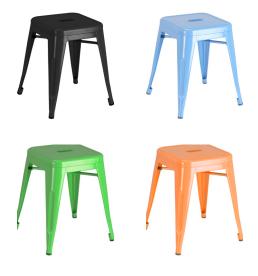

## Chairs /.

| Black            | С8302ВК | 15.5″w x 15.5″d x 17.5″h | 13 lbs ea | 4 pc/ctn |
|------------------|---------|--------------------------|-----------|----------|
| Green            | C8302GR | 15.5"w x 15.5"d x 17.5"h | 13 lbs ea | 4 pc/ctn |
| Orange           | C8302OR | 15.5″w x 15.5″d x 17.5″h | 13 lbs ea | 4 pc/ctn |
| Blue             | C8302BL | 15.5"w x 15.5"d x 17.5"h | 13 lbs ea | 4 pc/ctn |
| Matte Clear Coat | C8302   | 15.5″w x 15.5″d x 17.5″h | 8 lbs ea  | 4 pc/ctn |