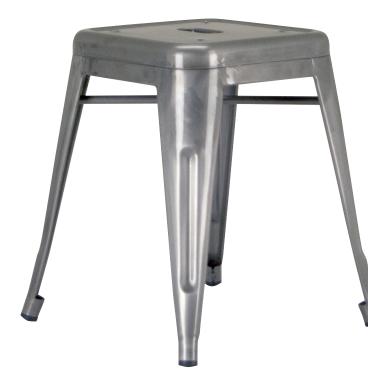

## Calais Dining Stool

Steel Frame / 1 Year Warranty / Matching Chairs & Barstool Styles Available / Indoor Use Only

Calais dining stool is made using powder coated steel frame.This backless dining height stool is great for casual dining spaces.Features a rounded seat and classic french styling.Our stools are manufactured for commercial use and durability tested, so you can be sure they'll stand the test of time.

## Product Hightlights:

- Steel frame
- Available in 5 standard powdercoat finishes
- Manufactured and tested for commercial use
- Stackable to 4 high
- Fully assembled
- Other colors available with minimum quantity requirements email for more information SalesSupport@plymold.com