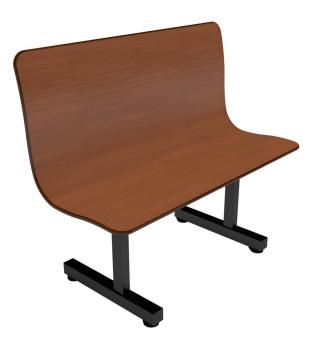

## Contour Freestanding Bench

Rugged and durable, our contour bench can be found everywhere from auto service centers to zoos. A great choice when you need a simple waiting bench.

7 Year Frame Warranty / 1 Year Bench Warranty /

## Product Hightlights:

- Contoured laminate bench
- Matching laminate bench front θ back
- Bench consists of 4 layers of 1/8"
   hardboard
- Powder coated frame
- Frame requires fastening –
  hardware included