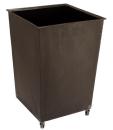

## Double Dur-A-Edge® Receptacle

1 Year Warranty / Specify Black or White Lettering on Door / Specify Swing Door Message / Two liners included

Keep your breakroom or food service area neat with this double swing door waste receptacle. It is built with a Dur-A-Edge® top that keeps peeling or chipping, so it looks great for years to come. The open metal base design makes it easy to remove full bags.

## Product Hightlights:

- High pressure commercial laminate top and cabinet
- Molded polyurethane edge designed for high traffic areas
- Provides hygienic seal between laminate and receptacle edge
- 1.5" Radius corners on top
- Bullnose profile
- 1-1/8" thick 45 lb density particleboard core
- Underside has phenolic backer to protect from moisture
- Includes 2 each 35 gallon liner with casters
- Satin Nickel hinge and door pull
- · Leveling glides included
- Powdercoated metal base
- Open base allows for easy trash removal
- Assembly Required