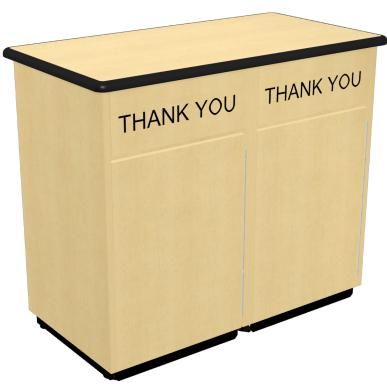

## Double Dur-A-Edge® Receptacle

1 Year Warranty / Specify Black or White Lettering on Door / Specify Swing Door Message / Two liners included

Keep your breakroom or food service area neat with this double swing door waste receptacle. It is built with a Dur-A-Edge® top that keeps peeling or chipping, so it looks great for years to come. The open metal base design makes it easy to remove full bags.

## Product Hightlights:

- High pressure commercial laminate top and cabinet
- Molded polyurethane edge designed for high traffic areas
- Provides hygienic seal between laminate and receptacle edge
- 1.5" Radius corners on top
- Bullnose profile
- 1-1/8" thick 45 lb density particleboard core
- Underside has phenolic backer to protect from moisture
- Includes 2 each 35 gallon liner with casters
- Satin Nickel hinge and door pull
- · Leveling glides included
- Powdercoated metal base
- Open base allows for easy trash removal
- Assembly Required

Double Dur-A-Edge® Receptacles / 35 gallon

Double Receptacle 80200DE 26"w x 47"d x 43.25"h 312 lbs