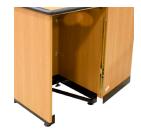

## Product Hightlights:

- High pressure commercial laminate top and cabinet
- Molded polyurethane edge designed for high traffic areas
- Provides hygienic seal between laminate and receptacle edge
- 1.5" Radius corners on top
- Bullnose profile
- 1-1/8" thick 45 lb density particleboard core
- Underside has phenolic backer to protect from moisture
- Includes 2 each 35 gallon liner with casters
- Satin Nickel hinge and door pull
- · Leveling glides included
- Powdercoated metal base
- Open base allows for easy trash removal
- Assembly Required