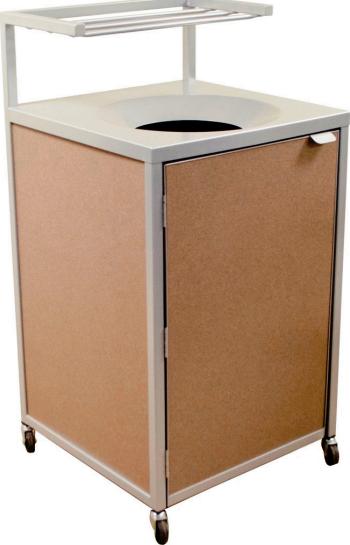

## **Drop Top** Trash Receptacles

1 Year Warranty

design. It features a powder coated metal frame and top that is durable and easy to clean. Choose from a variety of laminate sides. The 35 gallon liner comes with casters for easy trash removal.

The square tube waste receptacle offers a modern vibe and versatile

## Product Hightlights:

- High pressure commercial laminate
- Includes 35 gallon liner with casters
- 1" 16 gauge steel tube powdercoated frame
- Powdercoated metal top and overshelf
- Drop top is 10" diameter
- Hinges and pull match metal top
- Assembly required

Drop Top Receptacles / 35 gallon

35 Gallon Drop Top Receptacle 80171 22"w x 22"d x 46"h

90 lbs