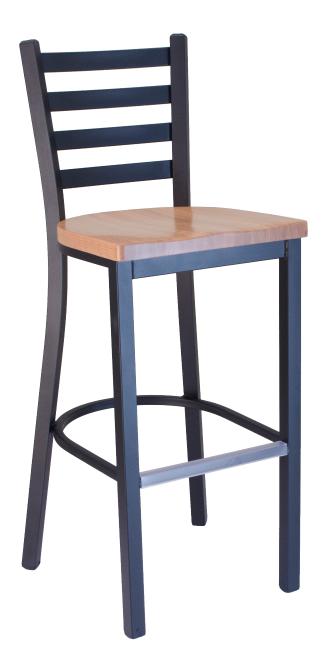

## Encore Barstool

Steel Powder Coated Frame / 7 Year Structural Frame Warranty / 1 Year Seat Warranty / Matching Chair And Chairhead Available

Encore is our latest iteration of the iconic steel ladderback barstool. The frame is powder coated and the back is contoured steel tube with a solid oak, upholstered or composite seat. The perfect balance between industrial design and comfort, it will compliment any decor setting.

## Product Hightlights:

- 1.25" sq 18 gauage steel frame
- Powder coat frame finish
- Choice of upholstered, composite, or solid oak seat
- Manufactured and tested for commercial use
- Made to order
- Fully assembled

## Barstools /

| Wood Saddle Seat  | 6733SS | 16.25" w x 17.5"d x 43.25" h  | 33 lbs | 1 pc/ctn |
|-------------------|--------|-------------------------------|--------|----------|
| Vinyl Padded Seat | 6733PS | 16.25" w x 17.5"d x 43.25" h  | 31 lbs | 1 pc/ctn |
| Composite Seat    | 6733CS | 16.25" w x 17.5" d x 43.25" h | 32 lbs | 1 pc/ctn |