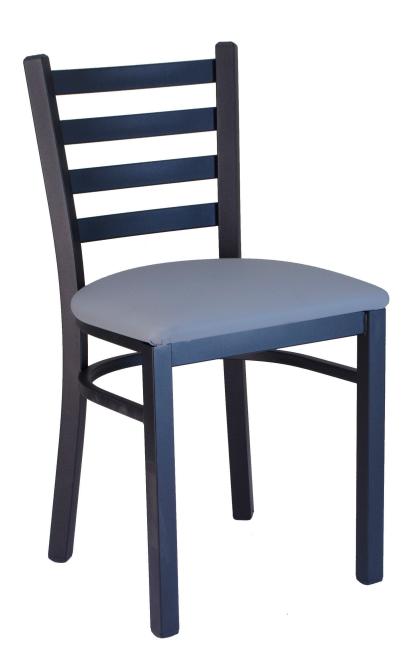

## Encore Chair

Steel Powder Coated Frame / 7 Year Structural Frame Warranty / 1 Year Seat Warranty / Matching Barstool And Chairhead Available Encore is our latest iteration of the iconic steel ladderback chair. The frame is powder coated and the back is contoured steel tube with a solid oak, upholstered or composite seat. The perfect balance between industrial design and comfort, it will compliment any decor setting.

## Product Hightlights:

- 1.25" sq 18 ga. steel frame
- · Powder coat frame finish
- Choice of upholstered, composite or solid oak seat
- Manufactured and tested for commercial use
- Made to order
- Fully assembled