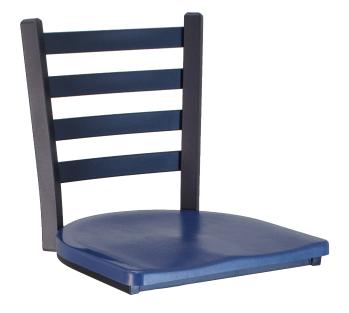

## Encore Chairhead

Composite Seat / 1 Year Warranty /

A perfect choice for any breakroom, the Encore chairhead is constructed of powder coated steel and features a curved ladderback design for comfort. The durable composite seat provides firm support and comes in a variety of colors to fit any. Use with Jupiter and Cebra fixed frame units and seat post available separately.

## Product Hightlights:

- 18 gauge steel frame
- Powder coated frame
- Durable molded polyurethane foam composite seat
- Includes ball bearing swivel
- Matching chair and barstool available
- Manufactured and tested for commercial use
- Made to order

## Chair Head /

Encore w/ composite seat 6730CS 16"w x 18"d x 13.25"h 19 lbs 2 pc/ctn