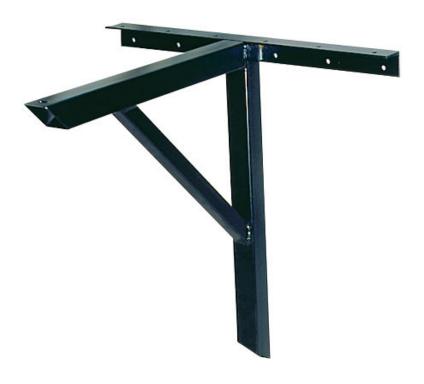

## F1 Series Cantilever

Welded steel cantilevers / 7 Year Warranty

Anchor your table to the wall with this cantilevered mount, free up floor space and clean up is easy. Powder coated steel, comes in two lengths to support table tops up to 48". It's simple to install and will last for years.

## Product Hightlights:

- For tables up to 30" long use 72120
- For tables up to 48" long use 72128
- Mounting hardware included
- Onyx Black powdercoat finish
- 1.5" square steel tube 16GA
- 1.5" angle iron x 0.125" thick
- 1.0" square steel tube 16GA

## Onyx Black Texture Powdercoat /

 20"/ For Tables <30"L</td>
 72120
 8 lbs.

 28"/ For Tables <48"L</td>
 72128
 8.5 lbs.