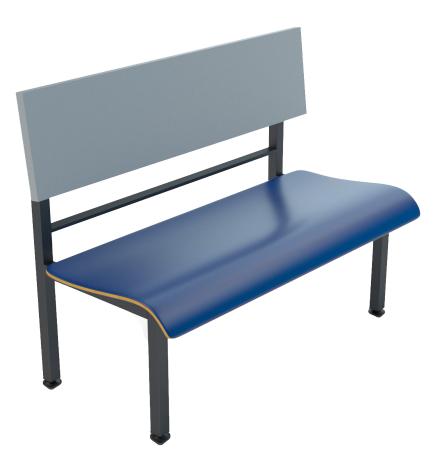

## Hard Back Horizon Booth

Laminate back with PVC edge / 1 Year Warranty / Laminate Bench

Styled after our popular Horizon Booth, the Hard Back Horizon is home in the most demanding environments. The laminated seat and back are easy to clean and durable.

## Product Hightlights:

- Laminated formed bench
- 1.5" 16 Gauge square steel tube frame
- Powder coated frame
- Leveling glides included
- Matching double booths available
- Laminate back panel with matching PVC edge
- Manufactured and tested for commercial use
- Floor fastening recommended
- Made to order