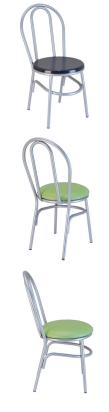

## Harmony Chair

A master of strength and comfort, our Harmony chair will last for years to come. The design combines the advantages of the bentwood style with the simple and sturdy construction of a tube frame.

Round Tube Steel Frame / 7 Year Structural Frame Warranty / 1 Year Seat Warranty/ Matching Barstool Available

## Product Hightlights:

- 7/8" round 16 gauge steel frame
- Powder coat frame finish
- Choice of upholstered or composite seat
- Manufactured and tested for commercial use
- Made to order

## Vinyl Padded Seat6121PS16"w x 20"d x 35"h19 lbs ea2 pc/ctnComposite Seat6121CS16"w x 20"d x 35"h20 lbs ea2 pc/ctn

Chairs /