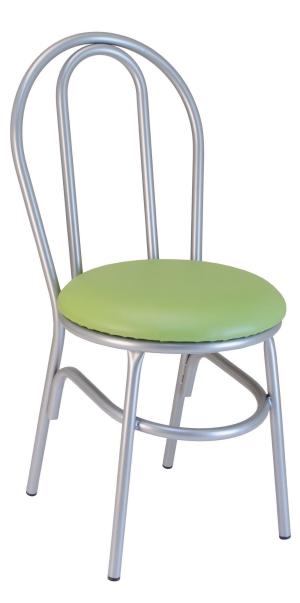

## Harmony Chair

A master of strength and comfort, our Harmony chair will last for years to come. The design combines the advantages of the bentwood style with the simple and sturdy construction of a tube frame.

Round Tube Steel Frame / 7 Year Structural Frame Warranty / 1 Year Seat Warranty/ Matching Barstool Available

## Product Hightlights:

- 7/8" round 16 gauge steel frame
- Powder coat frame finish
- Choice of upholstered or composite seat
- Manufactured and tested for commercial use
- Made to order

## Vinyl Padded Seat6121PS16"w x 20"d x 35"h19 lbs ea2 pc/ctnComposite Seat6121CS16"w x 20"d x 35"h20 lbs ea2 pc/ctn

Chairs /