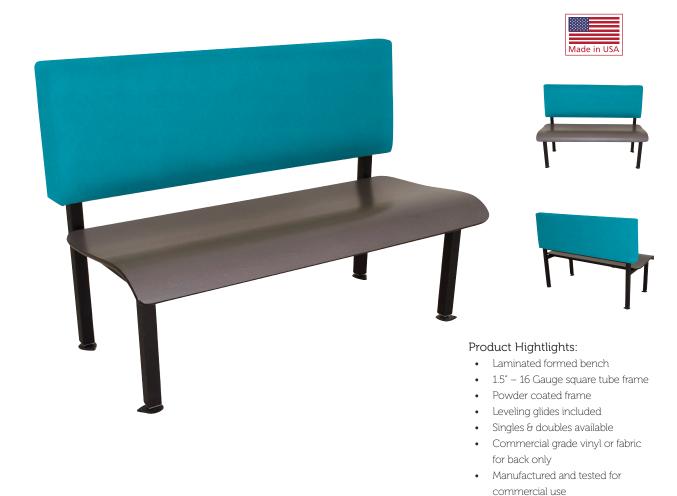

## Horizon Booth

Finished Upholstered Back Cushion / 1 Year Warranty / Laminate Bench

Thanks to the Horizon Booth, you can now enjoy the best of both worlds: a comfortable, easy to clean seat and an upholstered back. The powder coated steel frame has been designed for high traffic areas and demanding environments, where cleanliness and durability are important.

## Single / Seat depth is 18".

| HR3647S | 47"w x 23.75"d x 36"h | 90 lbs  |
|---------|-----------------------|---------|
| HR3659S | 59"w x 23.75"d x 36"h | 113 lbs |