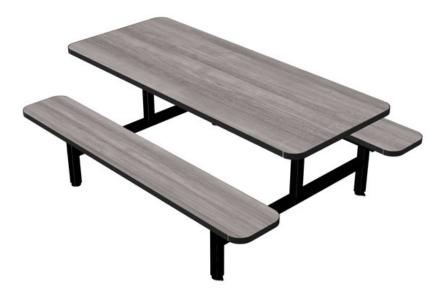

## Industrial Bench Unit with VE Table

Bench, Table & Frame Included / 5 Year Frame Warranty / 1 Year Table and Bench Warranty / Steel understructure included

With a variety of standard finishes to choose from, island bench units can accommodate a number of people and make the best use of your space. The benches are available in multiple sizes to fit any area and provide you with an easy, convenient way to relax.

## Product Hightlights:

- Industrial steel frame (51700)
- Durable vinyl "T" edge on benches & table top
- Select table top & bench laminates, vinyl edge
- 3" Radius corners all four table corners
- Powder coated frame
- 2" 14 gauge square steel tube frame
- Frame requires fastening hardware included
- Assembly required

## Industrial Table and Bench w/Vinyl Edge /

| 48" Table & Bench | IDBE048VE | 48"w x 57"d | 239 lbs. |
|-------------------|-----------|-------------|----------|
| 72" Table & Bench | IDBE072VE | 72"w x 57"d | 278 lbs. |
| 96" Table & Bench | IDBE096VE | 96"w x 57"d | 330 lbs. |