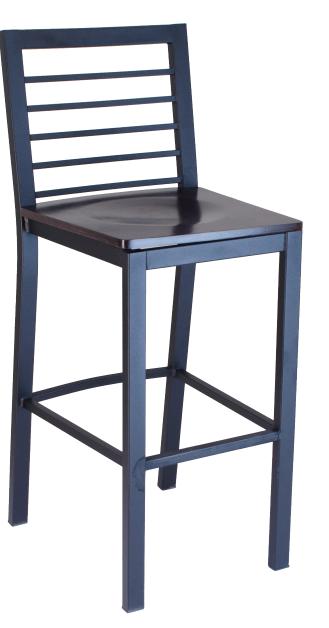

## Latitude Barstool

Steel Frame / 1 Year Warranty / Matching Chair And Chairhead Available

The Latitude barstool is an updated take on the traditional ladder-back design. Powder coated steel frame and solid beech seat give it a clean architectural look. A padded seat option offers more comfort.

## Product Hightlights:

- 18 gauge steel frame
- Powder coat frame finish
- Choice of upholstered or 3/4"
  beech seat
- Manufactured and tested for commercial use
- Made to order
- Fully assembled

## Barstools /

| Wood Saddle Seat  | B5303SS | 17.5" w x 21"d x 42.5" h | 15 lbs | 1 pc/ctn |
|-------------------|---------|--------------------------|--------|----------|
| Vinyl Padded Seat | B5303PS | 17.5" w x 21"d x 42.5" h | 15 lbs | 1 pc/ctn |