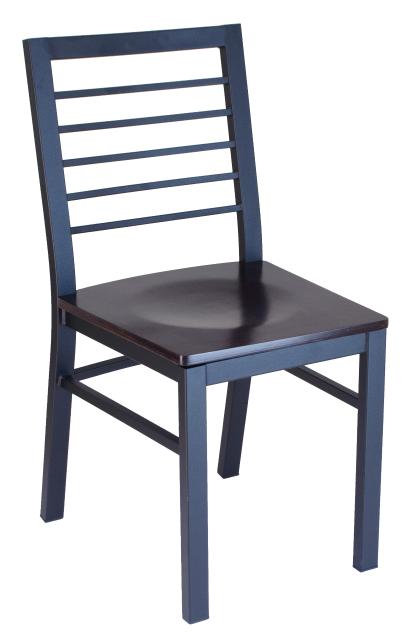

## Latitude Chair

Steel Frame / 1 Year Warranty / Matching Barstool And Chairhead Available

The Latitude chair is an updated take on the traditional ladder-back design. Powder coated steel frame and solid beech seat give it a clean architectural look. A padded seat option offers more comfort.

## Product Hightlights:

- 18 gauge steel frame
- Powder coat frame finish
- Choice of upholstered or 3/4" beech seat
- Manufactured and tested for commercial use
- Made to order
- Fully assembled

## Chairs /

| Wood Saddle Seat  | C5301SS | 17.75" w x 21"d x 35"h | 15 lbs | 1 pc/ctn |
|-------------------|---------|------------------------|--------|----------|
| Vinyl Padded Seat | C5301PS | 17.75"w x 21"d x 35"h  | 15 lbs | 1 pc/ctn |