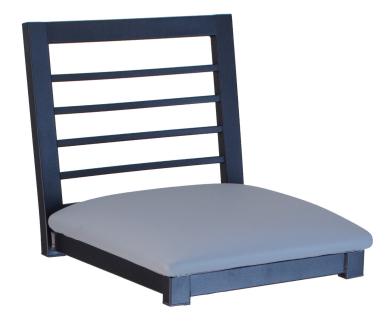

## Latitude Chairhead

Upholstered Seat / 1 Year Warranty /

An updated look on a classic ladderback, the Latitude includes a comfortable upholstered seat. Provides a modern option for our Cebra and Jupiter units. Can also be used with a seat post.

Chair Head / Seat post available separately /

Latitude w/upholstered seat

5300PS

17.5"w x 18"d x 16.75"h

15 lbs

2 pc/ctn