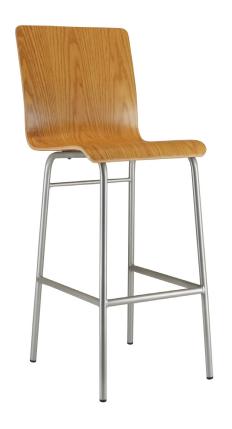

## Legacy Barstool

Steel Frame / 7 Year Structural Frame Warranty / 1 Year Seat Warranty / Matching Chair And Chairhead Available

The Legacy barstool is crafted with high-quality materials, to ensure its strength and durability. Its powder coated steel frame is designed to withstand daily use, while the ergonomic contours of the molded laminate seat enhance comfort.

## Product Hightlights:

- Durable molded plywood / laminate construction
- Powder-coated steel tube frame
- 7/8" round 16 ga. steel frame
- Available in Natural Oak, Fusion Maple, Fog, Black Laminate
- Minimum order quantity is 16
- Manufactured and tested for commercial use

Barstools /

Legacy Barstool 6773 17"w x 20.5"d x 45.5"h 15 lbs 1 pc/ctn