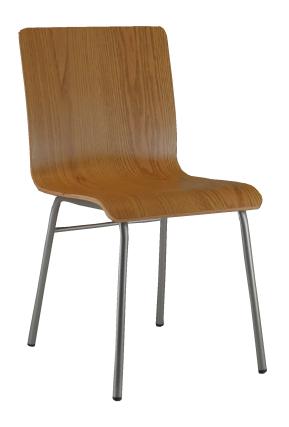

## Legacy Chair

Steel Frame / 7 Year Structural Frame Warranty / 1 Year Seat Warranty / Matching Barstool And Chairhead Available

The Legacy chair is crafted with high-quality materials, to ensure its strength and durability. Its powder coated steel frame is designed to withstand daily use, while the ergonomic contours of the molded laminate seat enhance comfort.

## Product Hightlights:

- Durable molded plywood / laminate construction
- Powder-coated steel tube frame
- 7/8" round 16 gauge steel frame
- Available in Natural Oak, Fusion Maple, Fog, Black Laminate
- Minimum order quantity of 16
- Manufactured and tested for commercial use

Chairs /

Legacy Chair 6771 17" w x 20.5" d x 33" h 15.5 lbs 2 pc/ctn