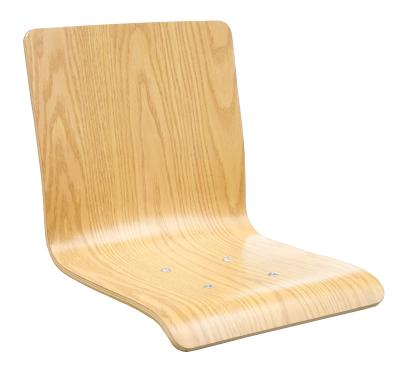

## Legacy Chairhead

The laminate front and back of the Legacy chairhead makes it a breeze to keep clean. Use it on our fixed seating frames or a traditional seat post to keep your space tidy.

Bent Laminate / 1 Year Warranty / Available in Natural Oak, Fusion Maple, Fog, Black Laminate

Chairhead / Seat post available separately /

Legacy Chairhead 6770 17"w x 20.5"d x 15.75"h 14.5 lbs 2 pc/ctn