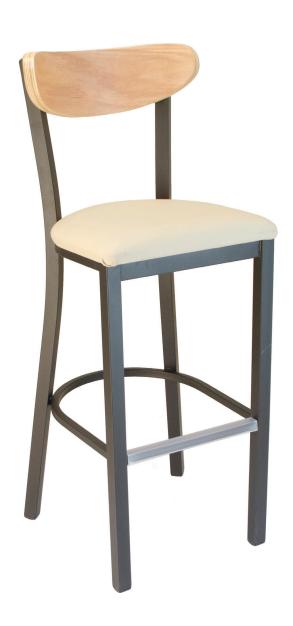

## Mediterranean Kidneyback Barstool

Steel Frame / 7 Year Structural Frame Warranty / 1 Year Seat & Back Warranty / Matching Chair Available

This classic kidneyback barstool features a steel frame with wood veneer back. It comes in upholstered, solid wood and composite seat options for a classic look that pairs well with any decor. This barstool is available for commercial use in restaurants, breakrooms and cafeterias.

## Product Hightlights:

- 1.25" sq 18 gauge steel frame
- Powder coat frame finish
- Choice of upholstered, composite or solid oak seat
- 3/4" Beech veneer back
- Manufactured and tested for commercial use
- Made to order

## Barstools /

| Vinyl Padded Seat | 6753PS | 18"w x 18"d x 44"h | 32 lbs ea | 1 pc/ctn |
|-------------------|--------|--------------------|-----------|----------|
| Wood Saddle Seat  | 6753SS | 18"w x 18"d x 44"h | 26 lbs ea | 1 pc/ctn |
| Composite Seat    | 6753CS | 18"w x 18"d x 44"h | 33 lbs ea | 1 pc/ctn |