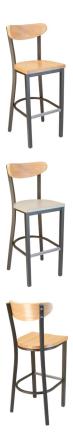

## Barstools /

| Vinyl Padded Seat | 6753PS | 18"w x 18"d x 44"h | 32 lbs ea | 1 pc/ctn |
|-------------------|--------|--------------------|-----------|----------|
| Wood Saddle Seat  | 6753SS | 18"w x 18"d x 44"h | 26 lbs ea | 1 pc/ctn |
| Composite Seat    | 6753CS | 18"w x 18"d x 44"h | 33 lbs ea | 1 pc/ctn |