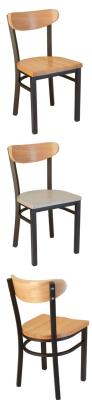

## Chairs /

| Vinyl Padded Seat | 6751PS | 18"w x 18"d x 31.75"h | 23 lbs ea   | 2 pc/ctn |
|-------------------|--------|-----------------------|-------------|----------|
| Wood Saddle Seat  | 6751SS | 18"w x 18"d x 31.75"h | 21.5 lbs ea | 2 pc/ctn |
| Composite Seat    | 6751CS | 18"w x 18"d x 31.75"h | 24 lbs ea   | 2 pc/ctn |