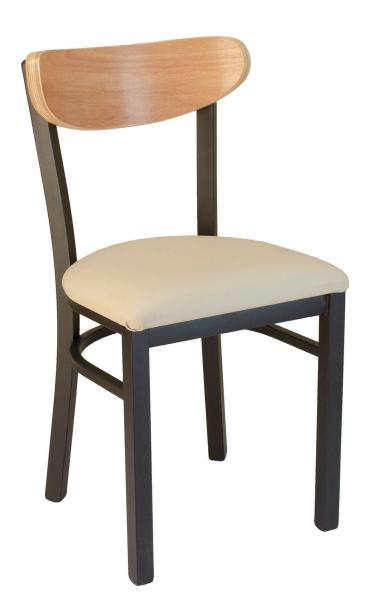

## Mediterranean Kidneyback Chair

Steel Frame/ 7 Year Structural Frame Warranty / 1 Year Seat & Back Warranty / Matching Barstool Available

This classic kidneyback chair features a steel frame with wood veneer back. It comes in upholstered, solid wood and composite seat options for a classic look that pairs well with any decor. This chair is available for commercial use in restaurants, breakrooms and cafeterias.

## Product Hightlights:

- 1.25" sq 18 gauge steel frame
- Powder coat frame finish
- Choice of upholstered, composite or solid oak seat
- 3/4" Beech veneer back
- Manufactured and tested for commercial use
- Made to order