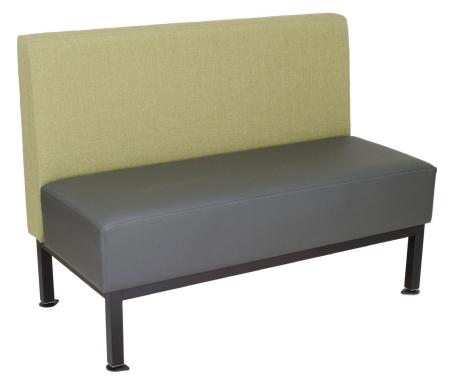

## Mesa Booths

Finished Outside Back / 1 Year Warranty /

Our Mesa steel frame booth offers a contemporary, durable and comfortable seating solution for your restaurant or breakroom. In addition to its unparalleled aesthetics, our powder coated frame is made from durable steel, making it an ideal choice for commercial use.

## Product Hightlights:

- 1.5" 16 Gauge square tube frame
- Powder coated frame
- Leveling glides included
- Singles & doubles available
- Commercial grade vinyl
- Optional commercial grade fabric for back only
- Seat cushion is 8.75" thick
- Manufactured and tested for commercial use
- Made to order