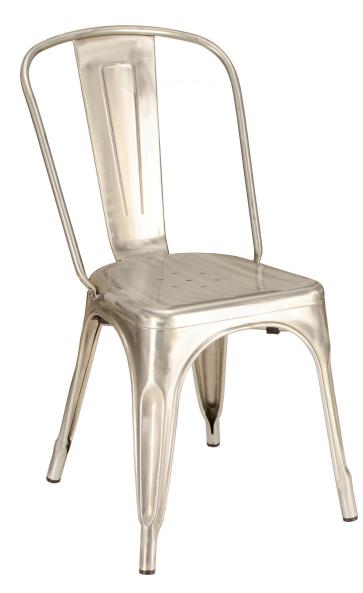

## Paris Chair

Steel Frame / 1 Year Warranty / Matching Barstool Available / Indoor Use Only

The Paris chair is constructed with a powder-coated steel frame and available in red or galvanized finishes. Perfect for indoor use only, this chair has been tested to last long and tough with commercial use. We love its classic French styling, back is rounded and contoured for comfort.

## Product Hightlights:

- Steel frame
- Red or Galvanized paint option
- Stackable to 4 high
- Manufactured and tested for commercial use
- Fully assembled

## Chairs /

 Galvanized
 C8201G
 17.5"w x 19.5"d x 33.25"h
 13 lbs ea
 4 pc/ctn

 Red
 C8201R
 17.5"w x 19.5"d x 33.25"h
 13 lbs ea
 4 pc/ctn