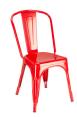

## Paris Chair

Steel Frame / 1 Year Warranty / Matching Barstool Available / Indoor Use Only

The Paris chair is constructed with a powder-coated steel frame and available in red or galvanized finishes. Perfect for indoor use only, this chair has been tested to last long and tough with commercial use. We love its classic French styling, back is rounded and contoured for comfort.

## Product Hightlights:

- Steel frame
- Red or Galvanized paint option
- Stackable to 4 high
- Manufactured and tested for commercial use
- Fully assembled

## Chairs /

 Galvanized
 C8201G
 17.5"w x 19.5"d x 33.25"h
 13 lbs ea
 4 pc/ctn

 Red
 C8201R
 17.5"w x 19.5"d x 33.25"h
 13 lbs ea
 4 pc/ctn