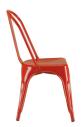

## Paris Chair

Steel Frame / 1 Year Warranty / Matching Barstool Available / Indoor Use Only

The Paris chair is constructed with a powder-coated steel frame and available in red or galvanized finishes. Perfect for indoor use only, this chair has been tested to last long and tough with commercial use. We love its classic French styling, back is rounded and contoured for comfort.

## Product Hightlights:

- Steel frame
- Red or Galvanized paint option
- Stackable to 4 high
- Manufactured and tested for commercial use
- Fully assembled

## Chairs /

 Galvanized
 C8201G
 17.5"w x 19.5"d x 33.25"h
 13 lbs ea
 4 pc/ctn

 Red
 C8201R
 17.5"w x 19.5"d x 33.25"h
 13 lbs ea
 4 pc/ctn