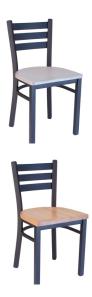

## Chairs /

| Vinyl Padded Seat | 6711PS | 16.25"w x 17"d x 32"h | 21 lbs ea | 2 pc/ctn |
|-------------------|--------|-----------------------|-----------|----------|
| Wood Saddle Seat  | 6711SS | 16.25"w x 17"d x 32"h | 22 lbs ea | 2 pc/ctn |
| Composite Seat    | 6711CS | 16.25"w x 17"d x 32"h | 20 lbs ea | 2 pc/ctn |