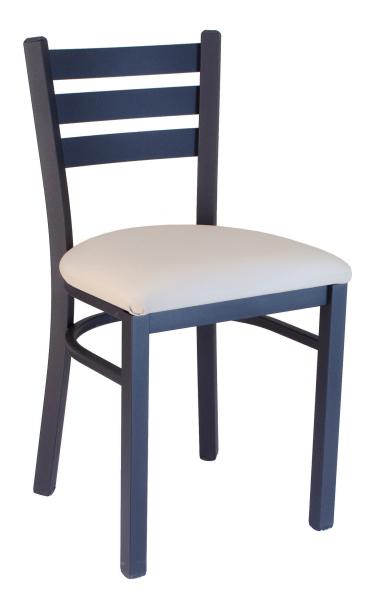

## Quest Ladderback Chair

Steel Strap Back Frame / 7 Year Structural Frame Warranty / 1 Year Seat Warranty / Matching Barstool And Chairhead Available

The Quest Ladderback chair features a classic ladderback design. The seat can be upholstered, solid oak, or composite. With its steel frame, this chair is commercial grade and best suited for hospitality and restaurant environments

## Product Hightlights:

- 1.25" sq 18 gauage steel frame
- Powder coat frame finish
- Choice of upholstered, composite, or solid oak seat
- Manufactured and tested for commercial use
- Made to order
- Fully assembled