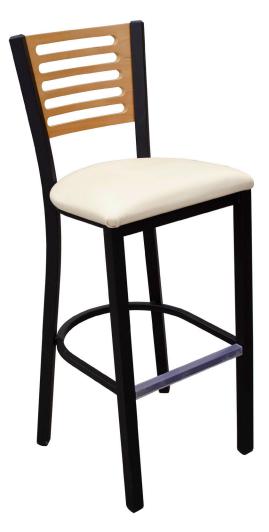

## Quest Rowback Barstool

Steel Frame / 7 year structural frame warranty / 1 year seat  $\vartheta$  back warranty / Matching Chair Available

Our Quest Rowback barstool is designed for commercial use and incorporates a clean and refined aesthetic that translates well in cafeterias, fast-casual restaurants, breakrooms, and many other food service concepts. A gentle curve in the barstool back gives Quest a softspoken tone and makes it especially welcoming.

## Product Hightlights:

- 1.25" sq 18 ga. steel frame
- Powder coat frame finish
- Choice of upholstered, composite
  or solid oak seat
- 3/4" Beech veneer back
- Manufactured and tested for commercial use
- Made to order

## Barstools /

| Vinyl Padded Seat | 6763PSC | 16.25" w x 17.5" d x 41.5" h | 34 lbs ea | 1 pc/ctn |
|-------------------|---------|------------------------------|-----------|----------|
| Wood Saddle Seat  | 6763SSC | 16.25" w x 17.5" d x 41.5" h | 32 lbs ea | 1 pc/ctn |
| Composite Seat    | 6763CSC | 16.25" w x 17.5" d x 41.5" h | 33 lbs ea | 1 pc/ctn |