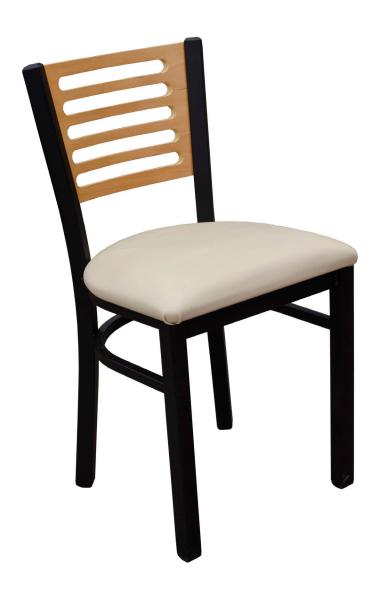

## Quest Rowback Chair

Steel Frame / 7 Year Structural Frame Warranty / 1 Year Seat & Back Warranty/ Matching Barstool Available

Our Quest Rowback chair is designed for commercial use and incorporates a clean and refined aesthetic that translates well in cafeterias, fast-casual restaurants, breakrooms, and many other food service concepts. A gentle curve in the chair back gives Quest a soft-spoken tone and makes it especially welcoming.

## Product Hightlights:

- 1.25" sq 18 gauge steel frame
- Powder coat frame finish
- Choice of upholstered, composite or solid oak seat
- 3/4" Beech veneer back
- Manufactured and tested for commercial use
- Made to order

## Chairs /

| Vinyl Padded Seat | 6761PSC | 18"w x 18"d x 31.25"h | 25 lbs ea | 2 pc/ctn |
|-------------------|---------|-----------------------|-----------|----------|
| Wood Saddle Seat  | 6761SSC | 18"w x 18"d x 31.25"h | 23 lbs ea | 2 pc/ctn |
| Composite Seat    | 6761CSC | 18"w x 18"d x 31.25"h | 24 lbs ea | 2 pc/ctn |