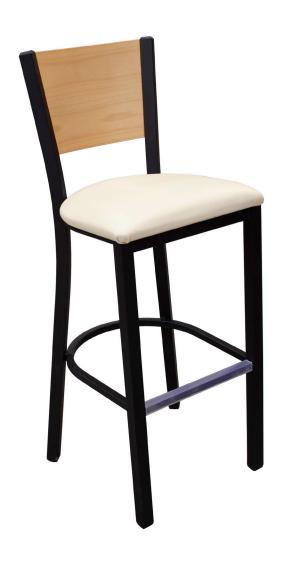

## Quest Solidback Barstool

Steel Frame / 7 Year Structural Frame Warranty / 1 Year Seat & Back Warranty / Matching Chair Available

Designed to be comfortable, the Quest barstool's powder coated steel frame and solid wood veneer back make it an attractive choice for your breakroom or cafeteria. This barstool comes upholstered with a non-slip seat and has numerous color options.

## Product Hightlights:

- 1.25" sq 18 gauge steel frame
- Powder coat frame finish
- Choice of upholstered, composite or solid oak seat
- 3/4" Beech veneer back
- Manufactured and tested for commercial use
- Made to order

## Barstools /

| Vinyl Padded Seat | 6763PSF | 16.25"w x 17.5"d x 41.5"h  | 34 lbs ea | 1 pc/ctn |
|-------------------|---------|----------------------------|-----------|----------|
| Wood Saddle Seat  | 6763SSF | 16.25" w x 17.5"d x 41.5"h | 32 lbs ea | 1 pc/ctn |
| Composite Seat    | 6763CSF | 16.25"w x 17.5"d x 41.5"h  | 33 lbs ea | 1 pc/ctn |