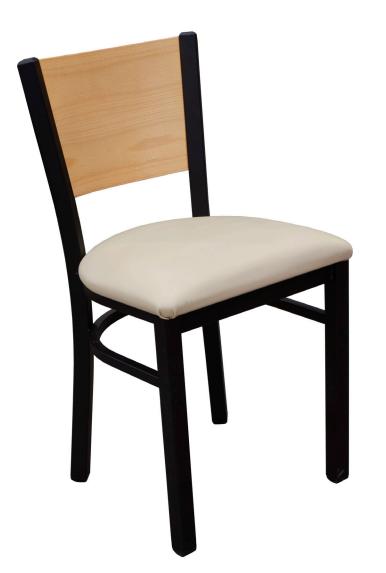

## Quest Solidback Chair

Steel Frame / 7 Year Structural Frame Warranty / 1 Year Seat & Back Warranty / Matching Barstool Available

Designed to be comfortable, the Quest chair's powder coated steel frame and solid wood veneer back make it an attractive choice for your breakroom or cafeteria. This chair comes upholstered with a non-slip seat and has numerous color options.

## Product Hightlights:

- 1.25" sq 18 gauge steel frame
- Powder coat frame finish
- Choice of upholstered, composite
  or solid oak seat
- 3/4" Beech veneer back
- Manufactured and tested for commercial use
- Made to order