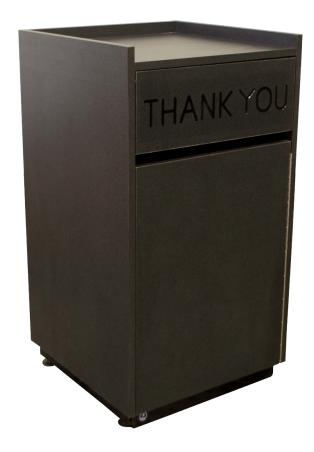

## Shelf Top Self Edge Receptacles

Liner Included / 35 Gallon / 1 Year Warranty / Graphite Nebula laminate with black lettering

Shelf Top Self Edge Receptacles / 35 gallon.

80501GN 23"w x 23"d x 41.5"h 146 lbs

## Product Hightlights:

- High pressure commercial laminate
- 1-1/8" thick 45 lb density particleboard core
- Underside has phenolic backer to protect from moisture
- Includes 35 gallon liner with casters
- Swing door with Thank You graphic in black
- · Satin Nickel hinge and door pull
- · Leveling glides included
- Assembly required