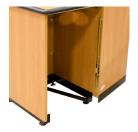

## Product Hightlights:

- High pressure commercial laminate
- 1-1/8" thick 45 lb density particleboard core
- Underside has phenolic backer to protect from moisture
- Includes 35 gallon liner with casters
- Swing door with Thank You graphic in black
- · Satin Nickel hinge and door pull
- · Leveling glides included
- Assembly required