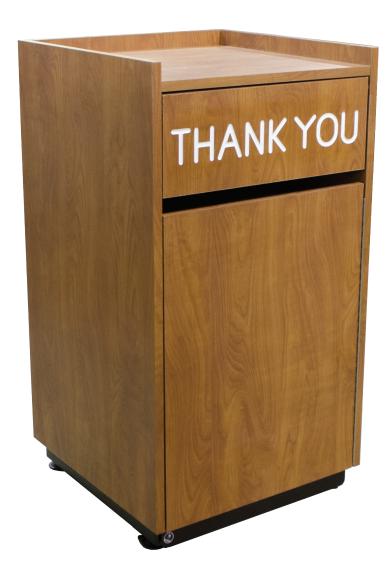

## Shelf Top Self Edge Receptacles

1 Year Warranty / Specify Black or White Lettering on Door / Specify Swing Door Message

This Economy Swing Door Waste Receptacle is a great choice for high traffic areas. This waste receptacle features a swing door that provides convenient waste disposal. The base is open to allow for easy removal of contents when needed. Offered in several laminate color choices, and includes a 35 gallon liner that can be easily emptied when full.

## Product Hightlights:

- High pressure commercial laminate
- 1-1/8" thick 45 lb density particleboard core
- Moisture resistant phenolic backer on underside
- Includes 35 gallon liner with casters
- Powdercoated metal base
- Open base allows for easy trash removal
- Satin Nickel hinge and door pull
- Leveling glides included
- · Assembly required

## Shelf Top Self Edge Receptacles /

Shelf Top Waste Receptacle 80501

23"w x 23"d x 41.5"h

146 lbs