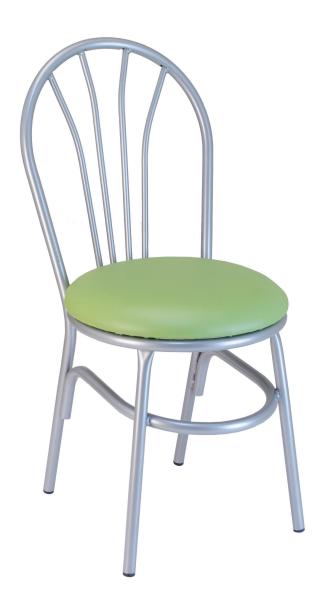

## Spectrum Chair

Round Tube Steel Frame / 7 Year Structural Frame Warranty / 1 Year Seat Warranty / Matching Barstool Available

This commercial style chair features a round steel tube frame and comfortable round seat. The hoopback design of this Spectrum Chair makes it a comfortable and attractive choice for any seating area.

## Product Hightlights:

- 7/8" round 16 gauge steel frame
- Powder coat frame finish
- Choice of upholstered or composite seat
- Manufactured and tested for commercial use
- Made to order

## Chairs /

| Vinyl Padded Seat | 6111PS | 16"w x 20"d x 35"h | 19 lbs ea | 2 pc/ctn |
|-------------------|--------|--------------------|-----------|----------|
| Composite Seat    | 6111CS | 16"w x 20"d x 35"h | 18 lbs ea | 2 pc/ctn |