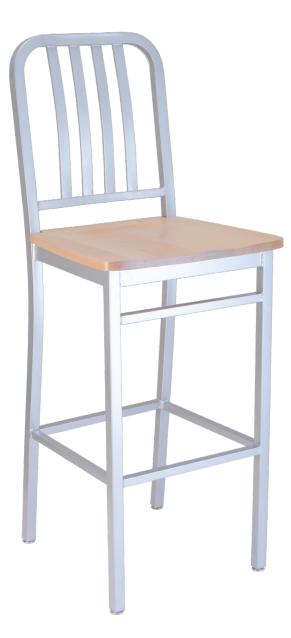

The silver frame on the Tahoe lends a contemporary feel, especially with the beech seat. Perfect fit for everything from a cafeteria to an upscale eatery.

Steel Frame / 1 Year Warranty / Matching Chair Available

## Product Hightlights:

- 18 gauge steel frame
- Powder coat frame finish
- Choice of upholstered or 3/4"
  beech seat
- Manufactured and tested for commercial use
- Made to order
- Fully assembled

| Barstools | 1 |
|-----------|---|
|           |   |