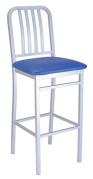

| Wood Saddle Seat  | B9803SS | 17.25″w x 19″d x 45.5″h   | 15 lbs | 1 pc/ctn |
|-------------------|---------|---------------------------|--------|----------|
| Vinyl Padded Seat | B9803PS | 17.25" w x 19"d x 45.5" h | 15 lbs | 1 pc/ctn |