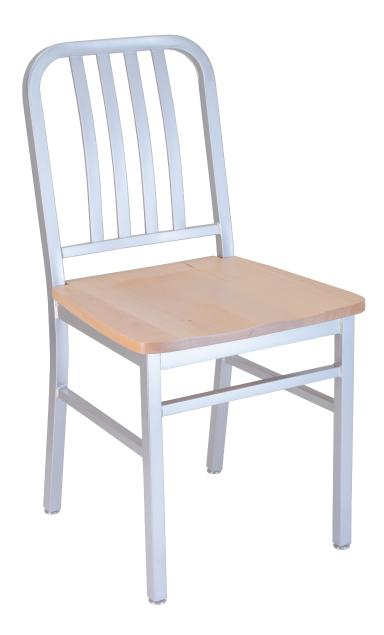

## Tahoe Chair

Steel Frame / 1 Year Warranty / Matching Barstool Available

Our Tahoe chair is the perfect choice for may types of spaces. The simple design means it will suit any environment, while the contoured back and seat add a touch of comfort. It also comes with a solid wood or upholstered seat to make it stand out.

## Product Hightlights:

- 18 gauge steel frame
- Powder coat frame finish
- Choice of upholstered or 3/4" beech seat
- Manufactured and tested for commercial use
- Made to order
- Fully assembled