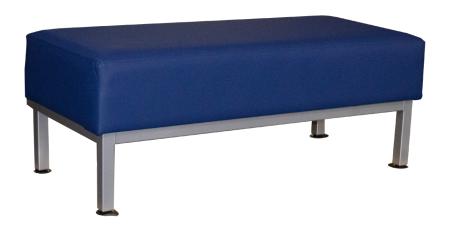

## Vista Bench

The sleek lines of the Vista waiting bench make it the perfect piece for any office space or waiting room. Choose from a variety of upholstery to match your décor.

Upholstered Seat Cushion / Powder Coated Steel Frame / 1 Year Warranty /

## Product Hightlights:

- 1.5" 16 Gauge square steel tube frame
- Powder coated frame shown in silver
- Leveling glides included
- Commercial grade vinyl
- Seat depth is 18.75"
- Manufactured and tested for commercial use
- Made to order
- Fully assembled