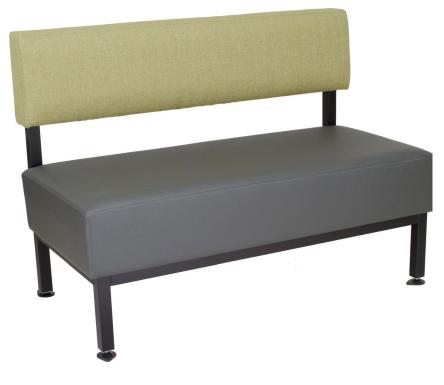

## Vista Booths

Finished Outside Back / Tube Onyx Black Frame / Metal Crumb Rail / 1 Year Warranty /

The Vista is a beautiful, contemporary booth. With its durable powder coated steel frame, it is suitable for demanding environments. The upholstered back and seat make it a comfortable option.

## Product Hightlights:

- 1.5" 16 Gauge square steel tube frame
- Powder coated finish
- Leveling glides included
- Singles & doubles available
- Commercial grade vinyl
- Optional commercial grade fabric for back only
- Seat cushion is 8.75" thick
- Manufactured and tested for commercial use
- Made to order