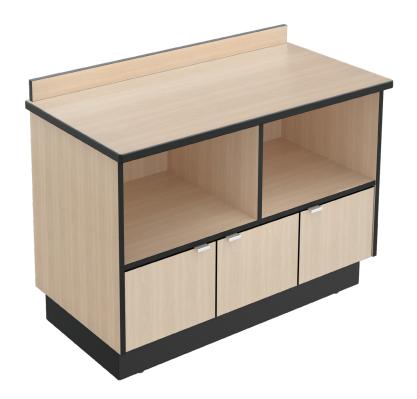

## Double Microwave Cabinet

1 Year Warranty /

This microwave cabinet holds two microwaves and provides extra counterspace and storage below. Perfect for coffee makers or toasters, this breakrooom essential keeps your space organized.

## Product Hightlights:

- High pressure commercial laminate
- Thin profile Dur-A-Edge® top
- 4" high backsplash
- Formed steel powder coated base
- PVC edge trim along cabinet and door edges
- Leveling glides included
- Nickel door pulls
- Microwave opening: 21-5/8"W x 19-3/4"D x 16"H

Double Microwave Cabinet with Backsplash /

Microwave Cabinet

82004

46"W x 22 ½"D x 36"H

217 lbs

Microwave opening: 21 5/8"w x 19 3/4"d x 16"h