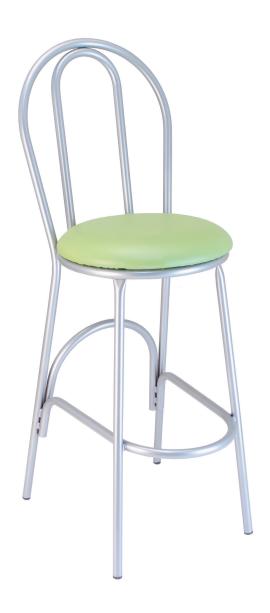

## Harmony Barstool

Round Tube Steel Frame / 7 Year Structural Frame Warranty / 1 Year Seat Warranty/ Matching Chair Available

A master of strength and comfort, our Harmony barstool will last for years to come. The design combines the advantages of the bentwood style with the simple and sturdy construction of a tube frame.

## Product Hightlights:

- 7/8" round 16 gauge steel frame
- Powder coat frame finish
- Choice of upholstered or composite seat
- Manufactured and tested for commercial use
- Made to order

## Barstools /

| Vinyl Padded Seat | 6123PS | 16"w x 22.5"d x 46.5"h | 28 lbs ea | 1 pc/ctn |
|-------------------|--------|------------------------|-----------|----------|
| Composite Seat    | 6123CS | 16"w x 22.5"d x 46.5"h | 29 lbs ea | 1 pc/ctn |