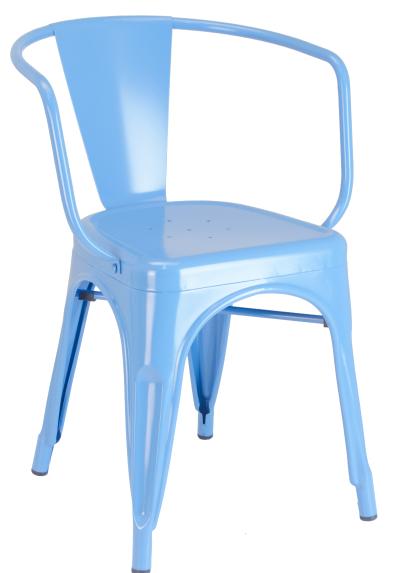

## Calais Arm Chair

The Calais armchair is just one piece in an entire collection of vintage inspired seating. This series can be ordered in a variety of colors.

Powder Coated Steel Frame / 1 Year Warranty / Other RAL colors available / Indoor use only