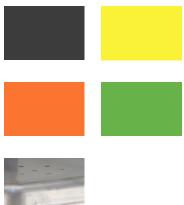

For finishing options, visit plymoldessentials.com

| Arm Chair / | Minimum | quantities | required |
|-------------|---------|------------|----------|
|-------------|---------|------------|----------|

| Black            | C8311BK | 20.25"w x 19"d x 28.5"h | 11 lbs ea | 4 pc/ctn |
|------------------|---------|-------------------------|-----------|----------|
| Green            | C8311GR | 20.25"w x 19"d x 28.5"h | 11 lbs ea | 4 pc/ctn |
| Orange           | C8311OR | 20.25"w x 19"d x 28.5"h | 11 lbs ea | 4 pc/ctn |
| Blue             | C8311BL | 20.25"w x 19"d x 28.5"h | 11 lbs ea | 4 pc/ctn |
| Matte clear coat | C8311GA | 20 25"w x 19"d x 28 5"h | 11 lbs ea | 4 pc/ctn |