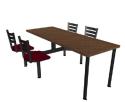

## Cebra Cluster w/Self Edge Table Top Unit /

| 4 Seat Wall Unit   | CEWL004SEQU    | 47"w x 66.25"d x 36"h  | 224 lbs. |
|--------------------|----------------|------------------------|----------|
| 4 Seat Island Unit | CEISO04SEQU    | 44"w x 66.25"d x 36"h  | 220 lbs. |
| 4 Seat Island ADA  | CEISO04SEQUADA | 80"w x 66.25"d x 36"h  | 275 lbs. |
| 6 Seat Wall Unit   | CEWL006SEQU    | 76"w x 66.25"d x 36"h  | 347 lbs. |
| 6 Seat Island Unit | CEIS006SEQU    | 72"w x 66.25"d x 36"h  | 332 lbs. |
| 8 Seat Wall Unit   | CEWL008SEQU    | 102"w x 66.25"d x 36"h | 470 lbs. |
| 8 Seat Island Unit | CEISO08SEQU    | 96″w x 66.25″d x 36″h  | 448 lbs. |