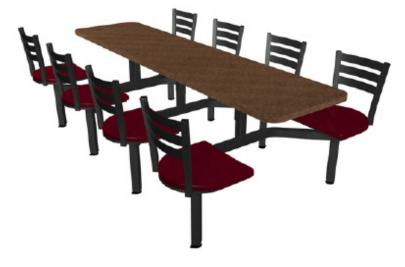

## **Cebra Cluster Units** Self Edge (laminate) Quest Chairhead

Tidiness meets self-serve. With swivel chairheads and fastened-in-place frames; cleanup is faster and spaces bounce back in a snap. Perfect for settings where long rows of tables and chairs are needed, the Cebra model comes in both wall and island style arrangements.

## Cebra Cluster w/Self Edge Table Top Unit /

| 4 Seat Wall Unit   | CEWL004SEQU    | 47"w x 66.25"d x 36"h  | 224 lbs. |
|--------------------|----------------|------------------------|----------|
| 4 Seat Island Unit | CEISO04SEQU    | 44"w x 66.25"d x 36"h  | 220 lbs. |
| 4 Seat Island ADA  | CEISO04SEQUADA | 80"w x 66.25"d x 36"h  | 275 lbs. |
| 6 Seat Wall Unit   | CEWL006SEQU    | 76"w x 66.25"d x 36"h  | 347 lbs. |
| 6 Seat Island Unit | CEIS006SEQU    | 72"w x 66.25"d x 36"h  | 332 lbs. |
| 8 Seat Wall Unit   | CEWL008SEQU    | 102"w x 66.25"d x 36"h | 470 lbs. |
| 8 Seat Island Unit | CEISO08SEQU    | 96″w x 66.25″d x 36″h  | 448 lbs. |