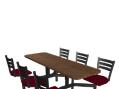

## Cebra Cluster w/Self Edge Table Top Unit /

| 4 Seat Wall Unit   | CEWL004SEQU    | 47"w x 66.25"d x 36"h  | 224 lbs. |
|--------------------|----------------|------------------------|----------|
| 4 Seat Island Unit | CEISO04SEQU    | 44"w x 66.25"d x 36"h  | 220 lbs. |
| 4 Seat Island ADA  | CEISO04SEQUADA | 80"w x 66.25"d x 36"h  | 275 lbs. |
| 6 Seat Wall Unit   | CEWL006SEQU    | 76"w x 66.25"d x 36"h  | 347 lbs. |
| 6 Seat Island Unit | CEIS006SEQU    | 72"w x 66.25"d x 36"h  | 332 lbs. |
| 8 Seat Wall Unit   | CEWL008SEQU    | 102"w x 66.25"d x 36"h | 470 lbs. |
| 8 Seat Island Unit | CEISO08SEQU    | 96″w x 66.25″d x 36″h  | 448 lbs. |