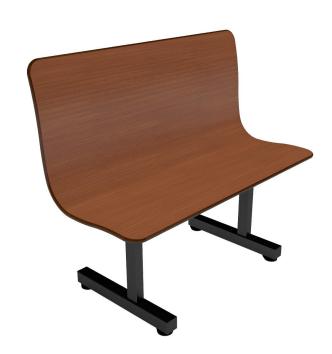

## Contour Freestanding Bench

Seats, Table & Frame Included  $\,/\,$  5 Year Frame Warranty  $\,/\,$  1 Year Bench and Table Warranty  $\,/\,$ 

It's in our name. Moldable forms gave birth to our brand and a product line that continues to dominate quick-service restaurants worldwide. When durability and functionality matter most, look no further than the Contour Bench.

## Contour Freestanding Bench /

| 42" Bench | CBFR042 | 42"w x 20.5"d x 36"h | 56 lbs |                                                            |
|-----------|---------|----------------------|--------|------------------------------------------------------------|
| 47" Bench | CBFR047 | 47"w x 20.5"d x 36"h | 61 lbs | For finishing options, see the<br>Plymold Essentials Guide |
| 59" Bench | CBFR059 | 59"w x 20.5"d x 36"h | 71 lbs |                                                            |