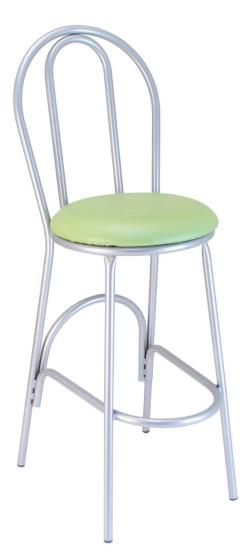

## Harmony Barstool

This series combines the style of a traditional bentwood chair with the durability of steel. Originating in the mid-nineteenth century, they never go out of style.

Round Tube Steel Frame / 5 Year Frame Warranty / 1 Year Seat Warranty / Composite - Padded Seat Options / Powdercoat Frame /

## **Barstools** / Made in U.S.A.

| Vinyl Padded Seat | 6123PS | 16"w x 22.5"d x 46.5"h | 28 lbs ea | 1 pc/ctn |
|-------------------|--------|------------------------|-----------|----------|
| Composite Seat    | 6123CS | 16"w x 22.5"d x 46.5"h | 29 lbs ea | 1 pc/ctn |