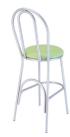

## Harmony Barstool

This series combines the style of a traditional bentwood chair with the durability of steel. Originating in the mid-nineteenth century, they never go out of style.

Round Tube Steel Frame / 5 Year Frame Warranty / 1 Year Seat Warranty / Composite - Padded Seat Options / Powdercoat Frame /

## **Barstools** / Made in U.S.A.

| Vinyl Padded Seat | 6123PS | 16"w x 22.5"d x 46.5"h | 28 lbs ea | 1 pc/ctn |
|-------------------|--------|------------------------|-----------|----------|
| Composite Seat    | 6123CS | 16"w x 22.5"d x 46.5"h | 29 lbs ea | 1 pc/ctn |