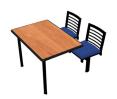

## Jupiter Cluster Units Bullnose DAE Latitude Chairhead

When looking for the convenience of cluster units but with a more traditional dining look, the Jupiter model fits the bill perfectly. The fixed frames with attached swivel chairheads makes the best use of premium floor space while allowing for easy clean up.

Seats, Table & Frame Included  $\,/\,$  5 Year Frame & Table Edge Warranty  $\,/\,$  1 Year Laminate and Chairhead Warranty  $\,/\,$  Chair Swivel Included

Jupiter Cluster w/ Bullnose Dur-A-Edge® Table Top Unit /

| 2 Seat ADA Unit    | JUWL002DELAADA | 45.75"w x 44"d  | 146 lbs. |
|--------------------|----------------|-----------------|----------|
| 2 Seat Wall        | JURE002DELA    | 23"w x 55.5"d   | 98 lbs.  |
| 4 Seat Round       | JURD004DELA    | 63"w x 67.5"d   | 193 lbs. |
| 4 Seat Rectangular | JURE004DELA    | 44"w x 55.5"d   | 167 lbs. |
| 4 Seat Square      | JUSQ004DELA    | 63"w x 67.5"d   | 176 lbs. |
| 6 Seat Round       | JURD006DELA    | 91.5"w x 91.5"d | 310 lbs. |
| 8 Seat Round       | JURE008DELA    | 96"w x 55.5"d   | 344 lbs. |