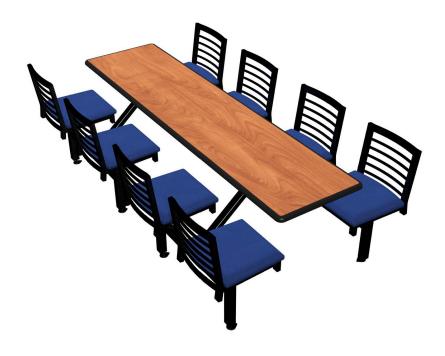

## Jupiter Cluster Units Bullnose DAE Latitude Chairhead

When looking for the convenience of cluster units but with a more traditional dining look, the Jupiter model fits the bill perfectly. The fixed frames with attached swivel chairheads makes the best use of premium floor space while allowing for easy clean up.

Seats, Table & Frame Included  $\,/\,$  5 Year Frame & Table Edge Warranty  $\,/\,$  1 Year Laminate and Chairhead Warranty  $\,/\,$  Chair Swivel Included

Jupiter Cluster w/ Bullnose Dur-A-Edge® Table Top Unit /

| 2 Seat ADA Unit    | JUWL002DELAADA | 45.75"w x 44"d  | 146 lbs. |
|--------------------|----------------|-----------------|----------|
| 2 Seat Wall        | JURE002DELA    | 23"w x 55.5"d   | 98 lbs.  |
| 4 Seat Round       | JURD004DELA    | 63"w x 67.5"d   | 193 lbs. |
| 4 Seat Rectangular | JURE004DELA    | 44"w x 55.5"d   | 167 lbs. |
| 4 Seat Square      | JUSQ004DELA    | 63"w x 67.5"d   | 176 lbs. |
| 6 Seat Round       | JURD006DELA    | 91.5"w x 91.5"d | 310 lbs. |
| 8 Seat Round       | JURE008DELA    | 96"w x 55.5"d   | 344 lbs. |