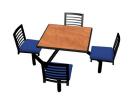

## Jupiter Cluster Units Bullnose DAE Latitude Chairhead

When looking for the convenience of cluster units but with a more traditional dining look, the Jupiter model fits the bill perfectly. The fixed frames with attached swivel chairheads makes the best use of premium floor space while allowing for easy clean up.

Seats, Table & Frame Included  $\,/\,$  5 Year Frame & Table Edge Warranty  $\,/\,$  1 Year Laminate and Chairhead Warranty  $\,/\,$  Chair Swivel Included

Jupiter Cluster w/ Bullnose Dur-A-Edge® Table Top Unit /

| 2 Seat ADA Unit    | JUWL002DELAADA | 45.75"w x 44"d  | 146 lbs. |
|--------------------|----------------|-----------------|----------|
| 2 Seat Wall        | JURE002DELA    | 23"w x 55.5"d   | 98 lbs.  |
| 4 Seat Round       | JURD004DELA    | 63"w x 67.5"d   | 193 lbs. |
| 4 Seat Rectangular | JURE004DELA    | 44"w x 55.5"d   | 167 lbs. |
| 4 Seat Square      | JUSQ004DELA    | 63"w x 67.5"d   | 176 lbs. |
| 6 Seat Round       | JURD006DELA    | 91.5"w x 91.5"d | 310 lbs. |
| 8 Seat Round       | JURE008DELA    | 96"w x 55.5"d   | 344 lbs. |