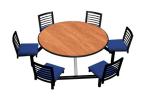

## Jupiter Cluster Units Bullnose DAE Latitude Chairhead

When looking for the convenience of cluster units but with a more traditional dining look, the Jupiter model fits the bill perfectly. The fixed frames with attached swivel chairheads makes the best use of premium floor space while allowing for easy clean up.

Seats, Table & Frame Included  $\,/\,$  5 Year Frame & Table Edge Warranty  $\,/\,$  1 Year Laminate and Chairhead Warranty  $\,/\,$  Chair Swivel Included

Jupiter Cluster w/ Bullnose Dur-A-Edge® Table Top Unit /

| 2 Seat ADA Unit    | JUWL002DELAADA | 45.75"w x 44"d  | 146 lbs. |
|--------------------|----------------|-----------------|----------|
| 2 Seat Wall        | JURE002DELA    | 23"w x 55.5"d   | 98 lbs.  |
| 4 Seat Round       | JURD004DELA    | 63"w x 67.5"d   | 193 lbs. |
| 4 Seat Rectangular | JURE004DELA    | 44"w x 55.5"d   | 167 lbs. |
| 4 Seat Square      | JUSQ004DELA    | 63"w x 67.5"d   | 176 lbs. |
| 6 Seat Round       | JURD006DELA    | 91.5"w x 91.5"d | 310 lbs. |
| 8 Seat Round       | JURE008DELA    | 96"w x 55.5"d   | 344 lbs. |