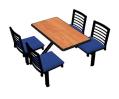

## Jupiter Cluster Units Bullnose DAE Latitude Chairhead

When looking for the convenience of cluster units but with a more traditional dining look, the Jupiter model fits the bill perfectly. The fixed frames with attached swivel chairheads makes the best use of premium floor space while allowing for easy clean up.

Seats, Table & Frame Included  $\,/\,$  5 Year Frame & Table Edge Warranty  $\,/\,$  1 Year Laminate and Chairhead Warranty  $\,/\,$  Chair Swivel Included

Jupiter Cluster w/ Bullnose Dur-A-Edge® Table Top Unit /

| 2 Seat ADA Unit    | JUWL002DELAADA | 45.75"w x 44"d  | 146 lbs. |
|--------------------|----------------|-----------------|----------|
| 2 Seat Wall        | JURE002DELA    | 23"w x 55.5"d   | 98 lbs.  |
| 4 Seat Round       | JURD004DELA    | 63"w x 67.5"d   | 193 lbs. |
| 4 Seat Rectangular | JURE004DELA    | 44"w x 55.5"d   | 167 lbs. |
| 4 Seat Square      | JUSQ004DELA    | 63"w x 67.5"d   | 176 lbs. |
| 6 Seat Round       | JURD006DELA    | 91.5"w x 91.5"d | 310 lbs. |
| 8 Seat Round       | JURE008DELA    | 96"w x 55.5"d   | 344 lbs. |