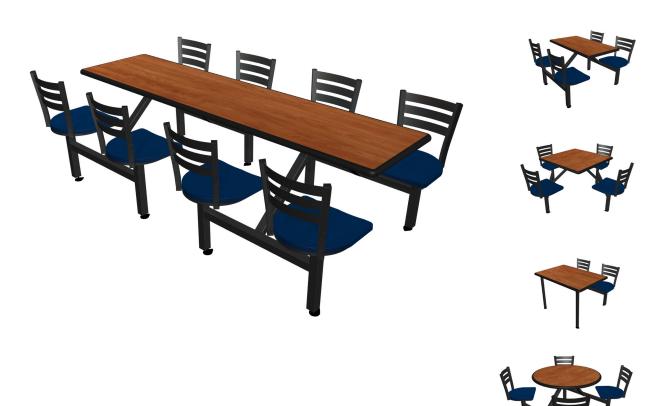

## **Jupiter Cluster Units** Bullnose DAE Quest Chairhead

When looking for the convenience of cluster units but with a more traditional dining look, the Jupiter model fits the bill perfectly. The fixed frames with attached swivel chairheads makes the best use of premium floor space while allowing for easy clean up.

Seats, Table & Frame Included / 5 Year Frame & Table Edge Warranty / 1 Year Table and Chairhead Warranty / Chair Swivel Included

## Jupiter Cluster w/Dur-A-Edge® Table Top Unit /

| 2 Seat ADA Unit    | JUWL002DEQUADA | 42.14"w x 44"d    | 146 lbs. |
|--------------------|----------------|-------------------|----------|
| 2 Seat Wall        | JURE002DEQU    | 23″w x 53″d       | 98 lbs.  |
| 4 Seat Round       | JURD004DEQU    | 60"w x 72.5"d     | 193 lbs. |
| 4 Seat Rectangular | JURE004DEQU    | 44″w x 53″d       | 167 lbs. |
| 4 Seat Square      | JUSQ004DEQU    | 60"w x 72.5"d     | 176 lbs. |
| 6 Seat Round       | JURD006DEQU    | 94.25"w x 94.25"d | 310 lbs. |
| 8 Seat Round       | JURE008DEQU    | 96″w x 53″d       | 344 lbs. |