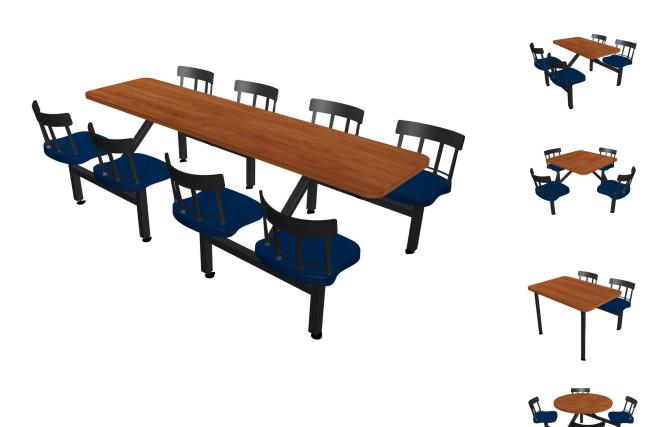

## Jupiter Cluster Units Self Edge (laminate) Country Chairhead

When looking for the convenience of cluster units but with a more traditional dining look, the Jupiter model fits the bill perfectly. The fixed frames with attached swivel chairheads makes the best use of premium floor space while allowing for easy clean up.

## Jupiter Cluster w/Self Edge Table Top Unit /

| 2 Seat ADA Unit    | JUWL002SECOADA |
|--------------------|----------------|
| 4 Seat Round       | JURD004SECO    |
| 4 Seat Rectangular | JURE004SECO    |
| 4 Seat Square      | JUSQ004SECO    |
| 6 Seat Round       | JURD006SECO    |
| 8 Seat Round       | JURE008SECO    |