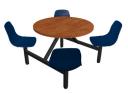

## Jupiter Cluster Units Self Edge (laminate) Shell Seat

Seats, Table & Frame Included  $\,/\,$  5 Year Frame Warranty  $\,/\,$  1 Year Table and Chairhead Warranty  $\,/\,$  Chair Swivel Included

When looking for the convenience of cluster units but with a more traditional dining look, the Jupiter model fits the bill perfectly. The fixed frames with attached swivel chairheads makes the best use of premium floor space while allowing for easy clean up.

## Jupiter Cluster w/Self Edge Table Top Unit /

| 2 Seat ADA Unit    | JUWL002SESSADA | 46.5"w x 44"d   | 119 lbs. |
|--------------------|----------------|-----------------|----------|
| 4 Seat Round       | JURD004SESS    | 60"w x 74.75"d  | 153 lbs. |
| 4 Seat Rectangular | JURE004SESS    | 44"w x 56.75"d  | 173 lbs. |
| 4 Seat Square      | JUSQ004SESS    | 60"w x 74.75"d  | 154 lbs. |
| 6 Seat Round       | JURD006SESS    | 96.5"w x 96.5"d | 233 lbs. |
| 8 Seat Round       | JURE008SESS    | 96"w x 56.75"d  | 335 lbs. |