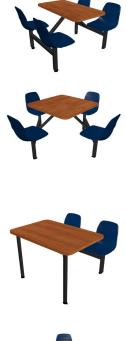

## Jupiter Cluster Units Self Edge (laminate) Shell Seat

Seats, Table & Frame Included  $\,/\,$  5 Year Frame Warranty  $\,/\,$  1 Year Table and Chairhead Warranty  $\,/\,$  Chair Swivel Included

When looking for the convenience of cluster units but with a more traditional dining look, the Jupiter model fits the bill perfectly. The fixed frames with attached swivel chairheads makes the best use of premium floor space while allowing for easy clean up.

## Jupiter Cluster w/Self Edge Table Top Unit /

| 2 Seat ADA Unit    | JUWL002SESSADA | 46.5"w x 44"d   | 119 lbs. |
|--------------------|----------------|-----------------|----------|
| 4 Seat Round       | JURD004SESS    | 60"w x 74.75"d  | 153 lbs. |
| 4 Seat Rectangular | JURE004SESS    | 44"w x 56.75"d  | 173 lbs. |
| 4 Seat Square      | JUSQ004SESS    | 60"w x 74.75"d  | 154 lbs. |
| 6 Seat Round       | JURD006SESS    | 96.5"w x 96.5"d | 233 lbs. |
| 8 Seat Round       | JURE008SESS    | 96"w x 56.75"d  | 335 lbs. |