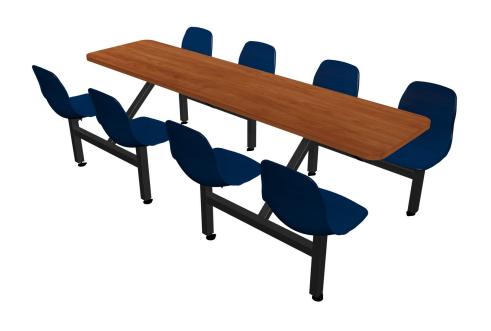

## Jupiter Cluster Units Self Edge (laminate) Shell Seat

Seats, Table & Frame Included  $\,/\,$  5 Year Frame Warranty  $\,/\,$  1 Year Table and Chairhead Warranty  $\,/\,$  Chair Swivel Included

When looking for the convenience of cluster units but with a more traditional dining look, the Jupiter model fits the bill perfectly. The fixed frames with attached swivel chairheads makes the best use of premium floor space while allowing for easy clean up.

## Jupiter Cluster w/Self Edge Table Top Unit /

| 2 Seat ADA Unit    | JUWL002SESSADA | 46.5"w x 44"d   | 119 lbs. |
|--------------------|----------------|-----------------|----------|
| 4 Seat Round       | JURD004SESS    | 60"w x 74.75"d  | 153 lbs. |
| 4 Seat Rectangular | JURE004SESS    | 44"w x 56.75"d  | 173 lbs. |
| 4 Seat Square      | JUSQ004SESS    | 60"w x 74.75"d  | 154 lbs. |
| 6 Seat Round       | JURD006SESS    | 96.5"w x 96.5"d | 233 lbs. |
| 8 Seat Round       | JURE008SESS    | 96"w x 56.75"d  | 335 lbs. |