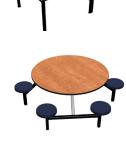

## **Jupiter Cluster Units** Thin Profile DAE Button Seats

When looking for the convenience of cluster units but with a more traditional dining look, the Jupiter model fits the bill perfectly. The fixed frames with attached swivel chairheads makes the best use of premium floor space while allowing for easy clean up.

## Jupiter Cluster w/Thin Profile Bullnose Dur-A-Edge® Table Top Unit /

| JUWL002TPDBUADA | 46.5"w x 44"d                                                                | 126 lbs.                                                                                                                           |
|-----------------|------------------------------------------------------------------------------|------------------------------------------------------------------------------------------------------------------------------------|
| JURE002TPDBU    | 23"w x 50.5"d                                                                | 78 lbs.                                                                                                                            |
| JURD004TPDBU    | 60"w x 74.75"d                                                               | 153 lbs.                                                                                                                           |
| JURE004TPDBU    | 44"w x 56.75"d                                                               | 127 lbs.                                                                                                                           |
| JUSQ004TPDBU    | 60"w x 74.75"d                                                               | 136 lbs.                                                                                                                           |
| JURD006TPDBU    | 96.5"w x 96.5"d                                                              | 250 lbs.                                                                                                                           |
| JURE008TPDBU    | 96"w x 56.75"d                                                               | 264 lbs.                                                                                                                           |
|                 | JURE002TPDBU<br>JURD004TPDBU<br>JURE004TPDBU<br>JUSQ004TPDBU<br>JURD006TPDBU | JURE002TPDBU23"w x 50.5"dJURD004TPDBU60"w x 74.75"dJURE004TPDBU44"w x 56.75"dJUSQ004TPDBU60"w x 74.75"dJURD006TPDBU96.5"w x 96.5"d |