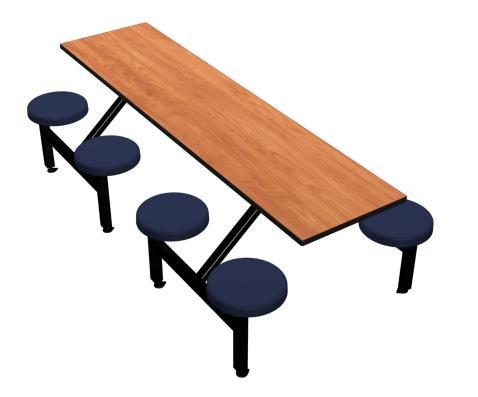

## **Jupiter Cluster Units** Thin Profile DAE Button Seats

When looking for the convenience of cluster units but with a more traditional dining look, the Jupiter model fits the bill perfectly. The fixed frames with attached swivel chairheads makes the best use of premium floor space while allowing for easy clean up.

## Jupiter Cluster w/Thin Profile Bullnose Dur-A-Edge® Table Top Unit /

| JUWL002TPDBUADA | 46.5"w x 44"d                                                                | 126 lbs.                                                                                                                           |
|-----------------|------------------------------------------------------------------------------|------------------------------------------------------------------------------------------------------------------------------------|
| JURE002TPDBU    | 23"w x 50.5"d                                                                | 78 lbs.                                                                                                                            |
| JURD004TPDBU    | 60"w x 74.75"d                                                               | 153 lbs.                                                                                                                           |
| JURE004TPDBU    | 44"w x 56.75"d                                                               | 127 lbs.                                                                                                                           |
| JUSQ004TPDBU    | 60"w x 74.75"d                                                               | 136 lbs.                                                                                                                           |
| JURD006TPDBU    | 96.5"w x 96.5"d                                                              | 250 lbs.                                                                                                                           |
| JURE008TPDBU    | 96"w x 56.75"d                                                               | 264 lbs.                                                                                                                           |
|                 | JURE002TPDBU<br>JURD004TPDBU<br>JURE004TPDBU<br>JUSQ004TPDBU<br>JURD006TPDBU | JURE002TPDBU23"w x 50.5"dJURD004TPDBU60"w x 74.75"dJURE004TPDBU44"w x 56.75"dJUSQ004TPDBU60"w x 74.75"dJURD006TPDBU96.5"w x 96.5"d |