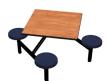

## **Jupiter Cluster Units** Thin Profile DAE Button Seats

When looking for the convenience of cluster units but with a more traditional dining look, the Jupiter model fits the bill perfectly. The fixed frames with attached swivel chairheads makes the best use of premium floor space while allowing for easy clean up.

## Jupiter Cluster w/Thin Profile Bullnose Dur-A-Edge® Table Top Unit /

| JUWL002TPDBUADA | 46.5"w x 44"d                                                                | 126 lbs.                                                                                                                           |
|-----------------|------------------------------------------------------------------------------|------------------------------------------------------------------------------------------------------------------------------------|
| JURE002TPDBU    | 23"w x 50.5"d                                                                | 78 lbs.                                                                                                                            |
| JURD004TPDBU    | 60"w x 74.75"d                                                               | 153 lbs.                                                                                                                           |
| JURE004TPDBU    | 44"w x 56.75"d                                                               | 127 lbs.                                                                                                                           |
| JUSQ004TPDBU    | 60"w x 74.75"d                                                               | 136 lbs.                                                                                                                           |
| JURD006TPDBU    | 96.5"w x 96.5"d                                                              | 250 lbs.                                                                                                                           |
| JURE008TPDBU    | 96"w x 56.75"d                                                               | 264 lbs.                                                                                                                           |
|                 | JURE002TPDBU<br>JURD004TPDBU<br>JURE004TPDBU<br>JUSQ004TPDBU<br>JURD006TPDBU | JURE002TPDBU23"w x 50.5"dJURD004TPDBU60"w x 74.75"dJURE004TPDBU44"w x 56.75"dJUSQ004TPDBU60"w x 74.75"dJURD006TPDBU96.5"w x 96.5"d |