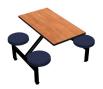

## **Jupiter Cluster Units** Thin Profile DAE Button Seats

When looking for the convenience of cluster units but with a more traditional dining look, the Jupiter model fits the bill perfectly. The fixed frames with attached swivel chairheads makes the best use of premium floor space while allowing for easy clean up.

## Jupiter Cluster w/Thin Profile Bullnose Dur-A-Edge® Table Top Unit /

| JUWL002TPDBUADA | 46.5"w x 44"d                                                                | 126 lbs.                                                                                                                           |
|-----------------|------------------------------------------------------------------------------|------------------------------------------------------------------------------------------------------------------------------------|
| JURE002TPDBU    | 23"w x 50.5"d                                                                | 78 lbs.                                                                                                                            |
| JURD004TPDBU    | 60"w x 74.75"d                                                               | 153 lbs.                                                                                                                           |
| JURE004TPDBU    | 44"w x 56.75"d                                                               | 127 lbs.                                                                                                                           |
| JUSQ004TPDBU    | 60"w x 74.75"d                                                               | 136 lbs.                                                                                                                           |
| JURD006TPDBU    | 96.5"w x 96.5"d                                                              | 250 lbs.                                                                                                                           |
| JURE008TPDBU    | 96"w x 56.75"d                                                               | 264 lbs.                                                                                                                           |
|                 | JURE002TPDBU<br>JURD004TPDBU<br>JURE004TPDBU<br>JUSQ004TPDBU<br>JURD006TPDBU | JURE002TPDBU23"w x 50.5"dJURD004TPDBU60"w x 74.75"dJURE004TPDBU44"w x 56.75"dJUSQ004TPDBU60"w x 74.75"dJURD006TPDBU96.5"w x 96.5"d |