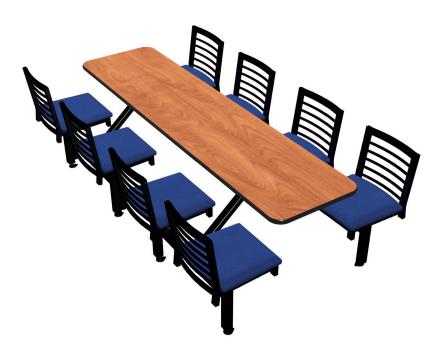

## **Jupiter Cluster Units** Vinyl Edge Latitude Chairhead

When looking for the convenience of cluster units but with a more traditional dining look, the Jupiter model fits the bill perfectly. The fixed frames with attached swivel chairheads makes the best use of premium floor space while allowing for easy clean up.

Seats, Table & Frame Included / 5 Year Frame Warranty / 1 Year Table and Chairhead Warranty / Chair Swivel Included

For finishing options, see the Plymold Essentials Guide.

> Additional table edge profiles available. Additional chairhead styles available.